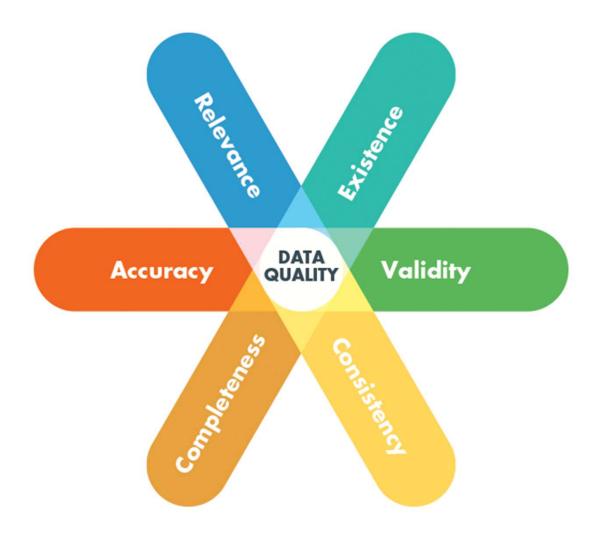

ata



Handles more than
4.5 million metering
points



KMD is continuously developing new and

#### modern SaaS solutions

to handle and create possibilities for usage of the increased dataflows















# Sustainability

- Show commitment to climate plans
- Reduce carbon emissions (Co2)
- Increase health & well-being through a better Indoor & outdoor climate

It's all about data

Data Driven Business





## Green savings

- Increase energy investments (TCO)
- Procure less energy
- Utilize power system flexibility





### Cost efficiency

- Operational optimization using data
- Offer society & customers new data services
- Reduce cost to serve (meter to cash process)





# **Challenges** and **opportunities** – why data is a cornerstone of the **green transition**



©KMD









©KMD

\_ Internal - KMD A/S



The green transition...





©KMD

\_ Internal - KMD A/S